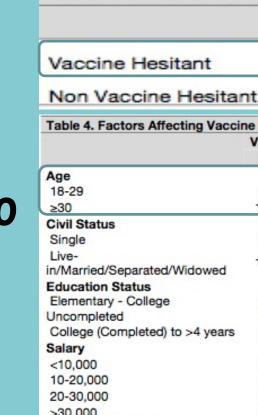

# Vaccine Hesitant Score of >50 in PACV

N = 286

| Table 3. Prevalence  | n % |      |  |
|----------------------|-----|------|--|
|                      | n   | %    |  |
| /accine Hesitant     | 14  | 4.9  |  |
| Nan Vancina Hasitant | 272 | 95.1 |  |

|                                       | Vaccine Hesitant |       | Non Hesitant |      | Contract Contract |
|---------------------------------------|------------------|-------|--------------|------|-------------------|
|                                       | n                | %     | n            | %    | p value           |
| Age                                   |                  |       |              |      |                   |
| 18-29                                 | 0                | 0.0   | 113          | 41.7 | 0.0011*           |
| ≥30                                   | 14               | 100.0 | 158          | 58.3 |                   |
| Civil Status                          |                  |       |              |      |                   |
| Single                                | 0                | 0.0   | 12           | 4.4  |                   |
| Live-<br>in/Married/Separated/Widowed | 14               | 100.0 | 258          | 95.6 | 1.0000°s          |
| Education Status                      |                  |       |              |      |                   |
| Elementary - College                  | 6                | 42.9  | 98           | 36.2 | 0.6125            |
| Uncompleted                           | 0                | 42.5  | 30           | 30.2 | U.0125            |
| College (Completed) to >4 years       | 8                | 57.1  | 173          | 63.8 |                   |
| Salary                                |                  |       |              |      |                   |
| <10,000                               | 3                | 21.4  | 52           | 19.2 |                   |
| 10-20,000                             | 3                | 21.4  | 77           | 28.4 | 0.6167            |
| 20-30,000                             | 5                | 35.7  | 59           | 21.8 | пв                |
| >30,000                               | 3                | 21.4  | 83           | 30.6 |                   |
| Number of Children                    |                  |       |              |      |                   |
| One                                   | 4                | 28.6  | 106          | 39.1 |                   |
| Two                                   | 4                | 28.6  | 96           | 35.4 | 0.2886            |
| Three                                 | 5                | 35.7  | 43           | 15.9 | ns                |
| Four                                  | 1                | 7.1   | 26           | 9.6  |                   |